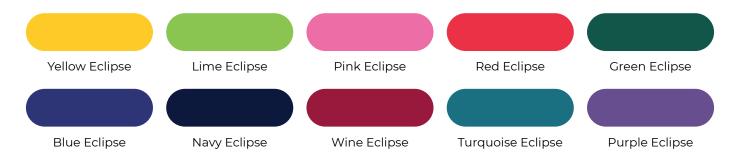

# Colours and Designs in AmRay Eclipse

AmRay Eclipse comes in a range of vibrant solid colours and designs, allowing healthcare facilities to maintain a professional and aesthetically pleasing environment.

# **Solid Colours**