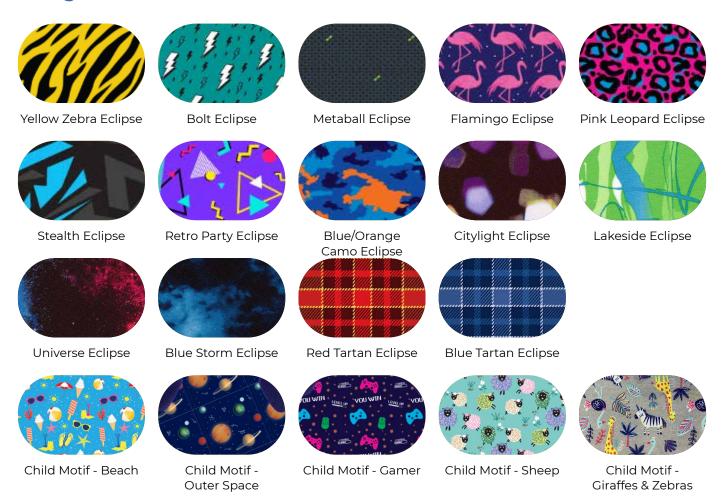

# Colours and Designs in AmRay Eclipse

AmRay Eclipse comes in a range of vibrant solid colours and designs, allowing healthcare facilities to maintain a professional and aesthetically pleasing environment.

# **Designs and Patterns**

Over four decades AmRay equips healthcare professionals with the most advanced and reliable personal radiation protection equipment. Our investment in cutting-edge machinery and extensive research has led to the development of AmRay Eclipse, the groundbreaking apron fabric that stands apart from anything else available on the market.