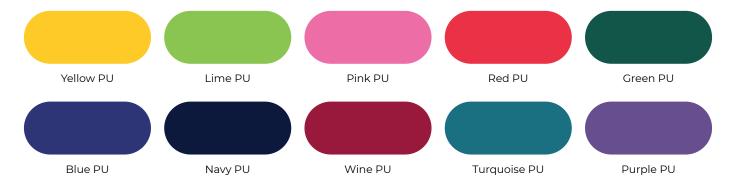

### Flex-DC: Keeping you comfortable and flexible in your movements.

The Flex-DC fabric is a specifically formulated material unique to our manufacturer AmRay, which gives the wearer a lightweight flexible fabric that is hard-wearing and durable. Its flexible proprieties afford the wearer complete comfort and ease of movement, avoiding unwelcome bulging from bending, sitting or leaning. A polyurethane coating provides an easy-clean surface to avoid staining and provides high standards of hygiene.