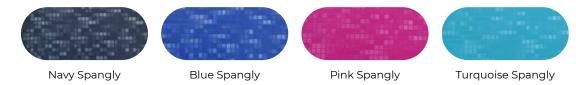

## Easy-Clean 'Spangly': Making it easier to keep your apron clean.

In addition to the Flex-DC features, the Spangly fabric contains an additional coating to create an easy-clean surface resistant to staining.