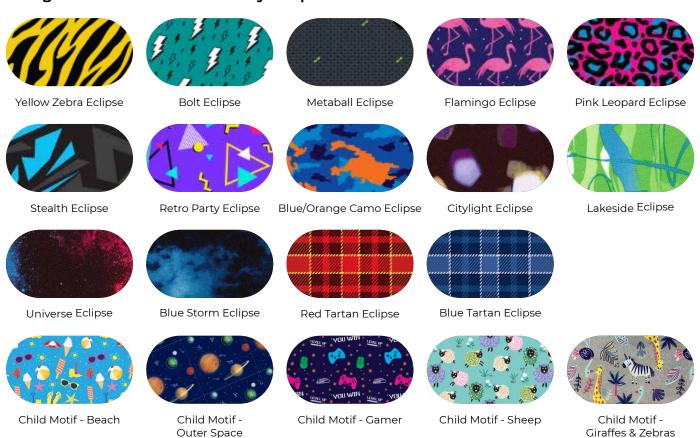

# AmRay Eclipse: The softest antibacterial fabric for superior hygiene and infection control.

AmRay Eclipse is AmRay's second-to-none fabric for lead aprons that surpasses traditional apron fabrics in every aspect, providing exclusive antibacterial protection and significantly enhancing hygiene and infection control in lead aprons. This fabric's advanced properties also include resistance to water, stains, and blood, promoting long-lasting durability, superior hygiene and infection control.

#### Designs and Patterns in AmRay Eclipse