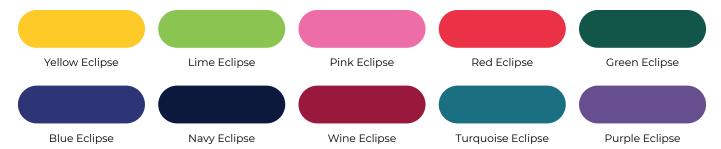

# AmRay Eclipse: The softest antibacterial fabric for superior hygiene and infection control.

AmRay Eclipse is AmRay's second-to-none fabric for lead aprons that surpasses traditional apron fabrics in every aspect, providing exclusive antibacterial protection and significantly enhancing hygiene and infection control in lead aprons. This fabric's advanced properties also include resistance to water, stains, and blood, promoting long-lasting durability, superior hygiene and infection control.

#### Solid Colours in AmRay Eclipse