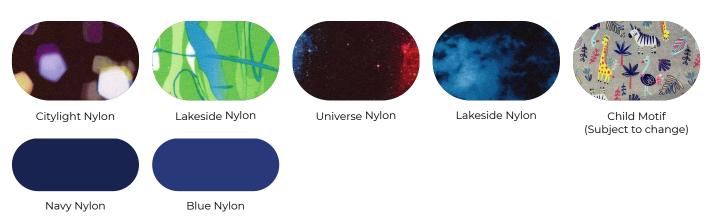

## **Standard Nylon**

Nylon is a strong and lightweight fabric of high resilience which is easy to keep clean.