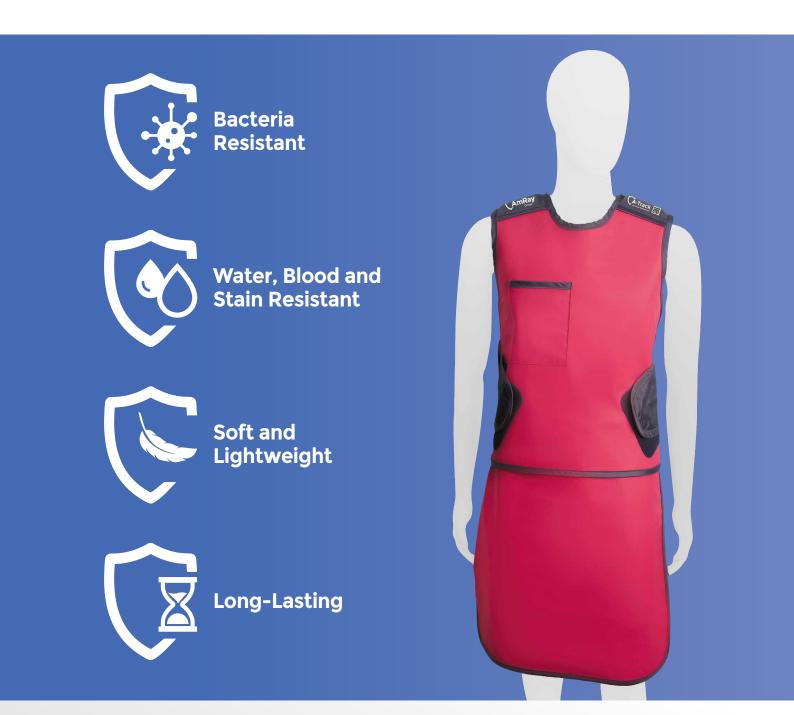

#### **Bacteria Resistant**

AmRay Eclipse aprons feature an advanced antimicrobial layer that acts as a strong barrier against pathogens, preventing bacterial contamination and growth.

# Water, Blood and Stain Resistant

AmRay Eclipse has a smooth, waterproof surface that repels liquids, resists stains. Its innovative coating allows spills and marks to be quickly wiped away, maintaining a clean and professional appearance while reducing infection risk.

# Soft and Lightweight

Unmatched comfort and mobility with its smooth, lightweight and flexible fabric, allowing unrestricted movement and improved posture, eliminating the stiffness and discomfort associated with traditional aprons.

# **Long-Lasting**

AmRay Eclipse is built for longevity, ensuring the apron's protective qualities, cost savings, and reliable long-term performance.