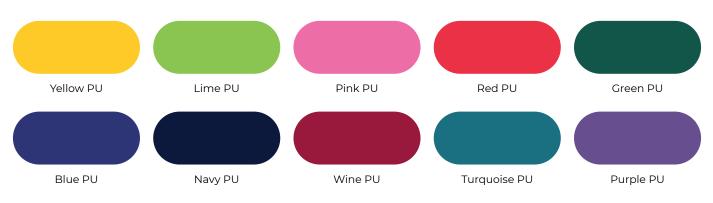

### Flex-DC: Keeping you comfortable and flexible in your movements.

The Flex-DC fabric is a specifically formulated material unique to our manufacturer AmRay, which gives the wearer a lightweight flexible fabric that is hard-wearing and durable. Its flexible proprieties afford the wearer complete comfort and ease of movement, avoiding unwelcome bulging from bending, sitting or leaning. A polyurethane coating provides an easy-clean surface to avoid staining and provides high standards of hygiene.