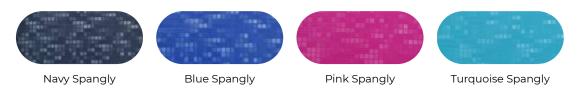

#### Easy-Clean 'Spangly': Making it easier to keep your apron clean.

In addition to the Flex-DC features, the Spangly fabric contains an additional coating to create an easy-clean surface resistant to staining.