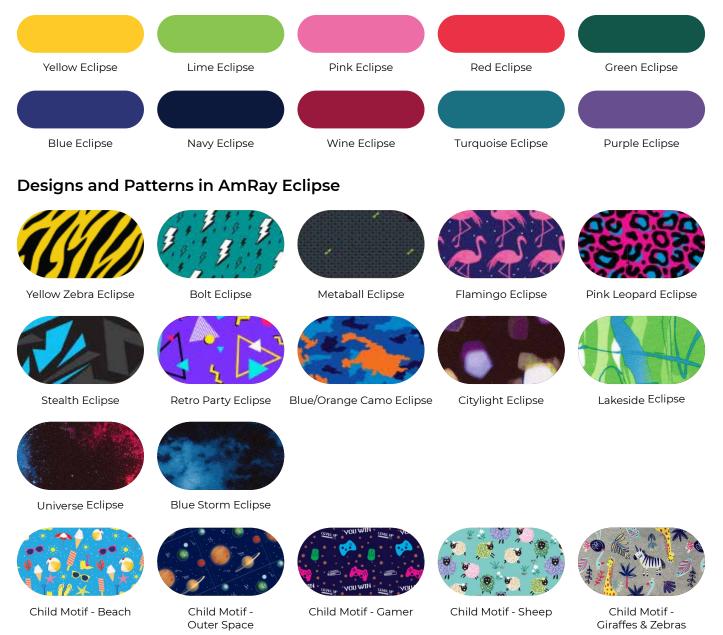

# AmRay Eclipse: The softest antibacterial fabric for superior hygiene and infection control.

AmRay Eclipse is AmRay's second-to-none fabric for lead aprons that surpasses traditional apron fabrics in every aspect, providing exclusive antibacterial protection and significantly enhancing hygiene and infection control in lead aprons. This fabric's advanced properties also include resistance to water, stains, and blood, promoting long-lasting durability, superior hygiene and infection control.

#### Solid Colours in AmRay Eclipse