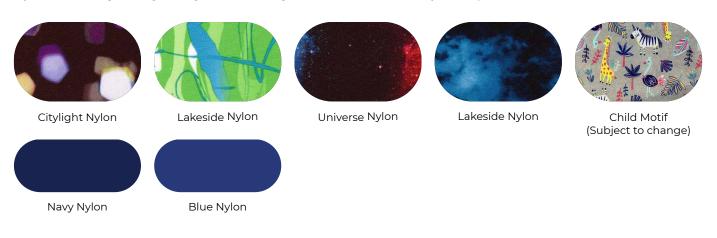

### **Standard Nylon**

Nylon is a strong and lightweight fabric of high resilience which is easy to keep clean.