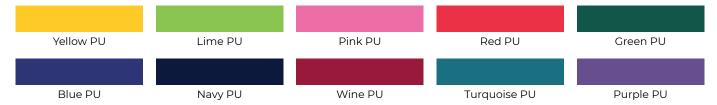

#### Flex-DC: Keeping you comfortable and flexible in your movements.

The Flex-DC fabric is a specifically formulated material unique to our manufacturer AmRay, which gives the wearer a lightweight flexible fabric that is hard-wearing and durable. Its flexible proprieties afford the wearer complete comfort and ease of movement, avoiding unwelcome bulging from bending, sitting or leaning. A polyurethane coating provides an easy-clean surface to avoid staining and provides high standards of hygiene.