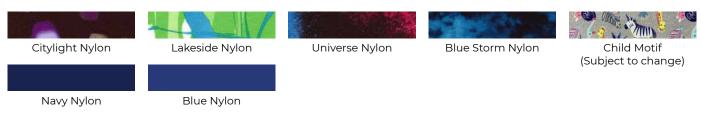

### **Standard Nylon**

Nylon is a strong and lightweight fabric of high resilience which is easy to keep clean.