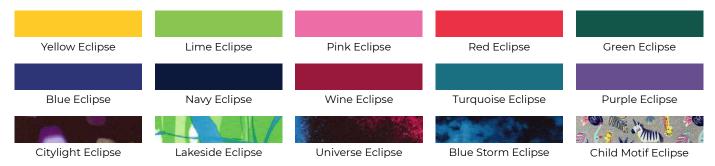

# AmRay Eclipse: The softest antibacterial fabric for superior hygiene and infection control.

AmRay Eclipse is AmRay's second-to-none fabric for lead aprons that surpasses traditional apron fabrics in every aspect, providing exclusive antibacterial protection and significantly enhancing hygiene and infection control in lead aprons. This fabric's advanced properties also include resistance to water, stains, and blood, promoting long-lasting durability, superior hygiene and infection control.