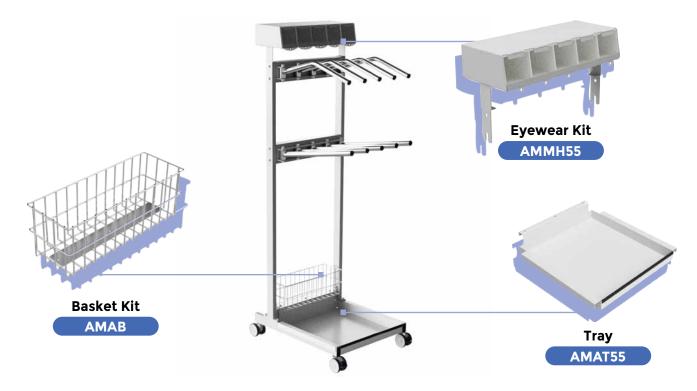

# Securely Store Your Apron Accessories with Optional Extras

Keep all your essential radiation protective accessories such as eyewear, thyroid collars, shin guards, lead caps organised, accessible, and in optimal condition.

# **Order Information**

Experience the convenience of Amray's Mobile Double Hanger AMMH55, a compact solution tailored for smaller radiology clinics. Store 5 vests and 5 skirts effortlessly without the need for folding or worrying about wrinkles. This innovative design keeps your lead aprons in excellent condition, ensuring they are free from creases or damage. Customise your Mobile Double Hanger with optional extras to accommodate additional accessories such as lead glasses and thyroid collars, providing a versatile storage solution for all your needs.

# **Optional Extras**

| Eyewear Kit                                                                          | Basket Kit                                                                                                            | Tray                                                                                                              |
|--------------------------------------------------------------------------------------|-----------------------------------------------------------------------------------------------------------------------|-------------------------------------------------------------------------------------------------------------------|
| 1 x AMECMB55<br>2 x AMEC<br>(L 58 x W 21.5 x D 28.5cm)<br>Store up to 5 lead glasses | 1 x AMAB<br>(L 47.5 x W 22 x D 12cm)<br>Store thyroid collars, gloves,<br>shin guards, and other<br>apron accessories | 1 x AMAT55<br>(L 60 x W 57.5 x D 17.5cm)<br>Store apron accessories and<br>keep aprons from touching<br>the floor |