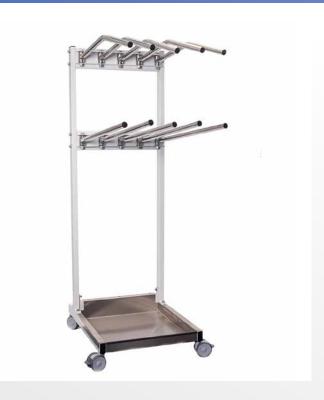

# **Mobile Double Hanger AMMH55**

Increase your apron's lifespan with

## Amray's Mobile Double Hanger AMMH55,

a compact solution tailored for smaller radiology clinics, saving valuable time and organising your garments easily.

- Effortlessly store and transport up to 5 vests or aprons in the upper row and 5 skirts in the lower row with smooth-rolling antistatic castors and a reliable anti-tipping base.
- The upper and lower hangers of the AMMH55 are made from stainless steel, insuring a hygienic medical area and the longevity of the apron rack.
- Customise AMMH55 with optional extras that effortlessly attach to safely store lead glasses and other accessories, ensuring a comprehensive and adaptable storage system in smaller facilities.

## **Apron Storage Type**

Holds 5 vests and 5 skirts

#### **Dimensions**

- Total height: 147.3cm
- Width: 49.6cm
- Depth: 64.1cm
- Hanger arm length: 53cm
- Wheel size: 7.5cm