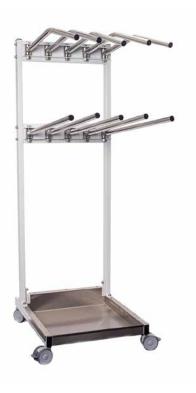

# **Mobile Double Hanger AMMH55**

Increase your apron's lifespan with

## Amray's Mobile Double Hanger AMMH55,

a compact solution tailored for smaller radiology clinics, saving valuable time and organising your garments easily.

- Effortlessly store and transport up to 5 vests or aprons in the upper row and 5 skirts in the lower row with smooth-rolling antistatic castors and a reliable anti-tipping base.
- The upper and lower hangers of the AMMH55 are made from stainless steel, insuring a hygienic medical area and the longevity of the apron rack.
- Customise AMMH55 with optional extras that effortlessly attach to safely store lead glasses and other accessories, ensuring a comprehensive and adaptable storage system in smaller facilities.

## **Apron Storage Type**

Holds 5 vests and 5 skirts

#### **Dimensions**

- Total height: 147.3cm
- Width: 49.6cm
- Depth: 64.1cm
- Hanger arm length: 53cm
- Wheel size: 7.5cm