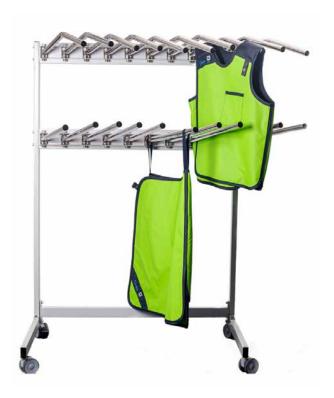

## Mobile Double Hanger AMMH1010

Increase your apron's lifespan with **Amray's Mobile Double Hanger AMMH1010**, saving valuable time and organising your garments easily.

- Effortlessly store and transport up to 10 vests or aprons in the upper row and 10 skirts in the lower row with smooth-rolling antistatic castors and a reliable anti-tipping base.
- The upper and lower hangers of the AMMH1010 are made from stainless steel, insuring a hygienic medical area and the longevity of the apron rack.
- Customise AMMH1010 with optional extras that effortlessly attach to safely store lead glasses and other accessories, ensuring a comprehensive and adaptable storage system.

#### **Apron Storage Type**

Holds 10 vests and 10 skirts

#### **Dimensions**

- Total height: 147.3cm
- Width: 101.5cm
- Depth: 64.1cm
- Hanger arm length: 53cm
- Wheel size: 7.5cm