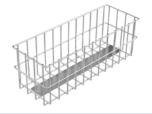

### **Optional Extras**

| Eyewear Kit                 | Basket Kit                     | Tray                        |
|-----------------------------|--------------------------------|-----------------------------|
| 1 x AMECMB1010              | 2 x AMAB                       | 1 x AMAT1010                |
| 2 x AMEC                    | (L 104.5 x W 52.5 x D 15cm)    | (L 108 x W 60.5 x D 17.5cm) |
| (L 131.5 x W 25.5 x D 11cm) | Store thyroid collars, gloves, | Store apron accessories and |
| Store up to 10 lead glasses | shin guards, and other         | keep aprons from touching   |
|                             | apron accessories              | the floor                   |