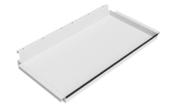

### **Optional Extras**

| Eyewear Kit                 | Basket Kit                     | Tray                        |
|-----------------------------|--------------------------------|-----------------------------|
| 1 x AMECMB1010              | 2 x AMAB                       | 1 x AMAT1010                |
| 2 x AMEC                    | (L 104.5 x W 52.5 x D 15cm)    | (L 108 x W 60.5 x D 17.5cm) |
| (L 131.5 x W 25.5 x D 11cm) | Store thyroid collars, gloves, | Store apron accessories and |
| Store up to 10 lead glasses | shin guards, and other         | keep aprons from touching   |
|                             | apron accessories              | the floor                   |