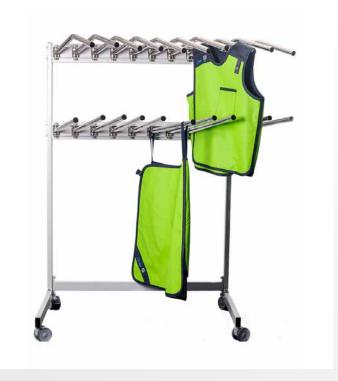

## Mobile Double Hanger AMMH1010

Increase your apron's lifespan with **Amray's Mobile Double Hanger AMMH1010**, saving valuable time and organising your garments easily.

- Effortlessly store and transport up to 10 vests or aprons in the upper row and 10 skirts in the lower row with smooth-rolling antistatic castors and a reliable anti-tipping base.
- The upper and lower hangers of the AMMH1010 are made from stainless steel, insuring a hygienic medical area and the longevity of the apron rack.
- Customise AMMH1010 with optional extras that effortlessly attach to safely store lead glasses and other accessories, ensuring a comprehensive and adaptable storage system.

#### **Apron Storage Type**

Holds 10 vests and 10 skirts

#### **Dimensions**

- Total height: 147.3cm
- Width: 101.5cm
- Depth: 64.1cm
- Hanger arm length: 53cm
- Wheel size: 7.5cm