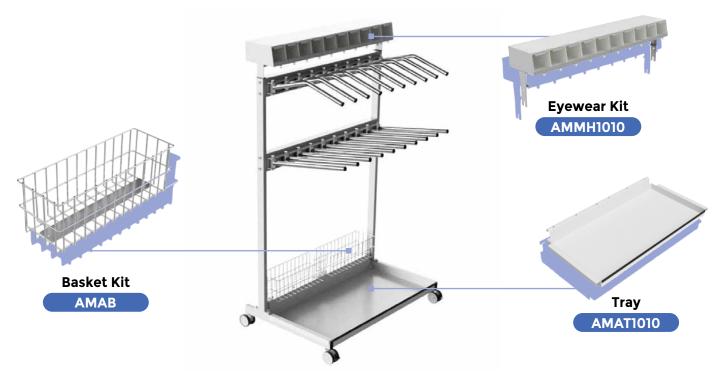

## Securely Store Your Apron Accessories with Optional Extras

Keep all your essential radiation protective accessories such as eyewear, thyroid collars, shin guards, lead caps organised, accessible, and in optimal condition.

### **Optional Extras**

| Eyewear Kit                 | Basket Kit                     | Tray                        |
|-----------------------------|--------------------------------|-----------------------------|
| 1 x AMECMB1010              | 2 x AMAB                       | 1 x AMAT1010                |
| 2 x AMEC                    | (L 104.5 x W 52.5 x D 15cm)    | (L 108 x W 60.5 x D 17.5cm) |
| (L 131.5 x W 25.5 x D 11cm) | Store thyroid collars, gloves, | Store apron accessories and |
| Store up to 10 lead glasses | shin guards, and other         | keep aprons from touching   |
|                             | apron accessories              | the floor                   |