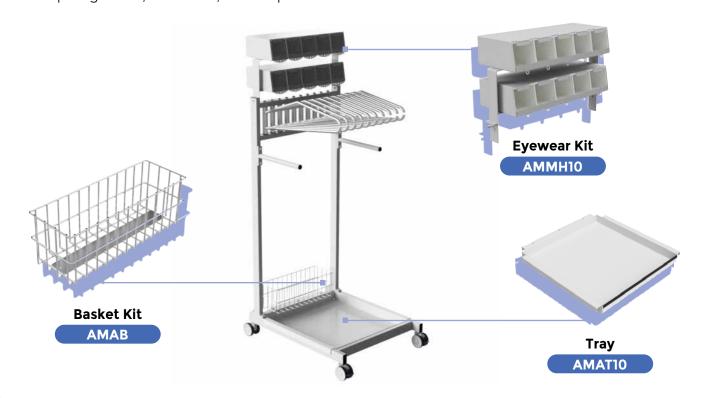

## Securely Store Your Apron Accessories with Optional Extras

Keep all your essential radiation protective accessories such as eyewear, thyroid collars, shin guards, lead caps organised, accessible, and in optimal condition.

# **Optional Extras**

| Eyewear Kit                                                                          | Basket Kit                                                                                                            | Tray                                                                                                            |
|--------------------------------------------------------------------------------------|-----------------------------------------------------------------------------------------------------------------------|-----------------------------------------------------------------------------------------------------------------|
| 1 x AMECMB10<br>2 x AMEC<br>(L 58 x W 21.5 x D 28.5cm)<br>Store up to 5 lead glasses | 1 x AMAB<br>(L 47.5 x W 22 x D 12cm)<br>Store thyroid collars, gloves,<br>shin guards, and other<br>apron accessories | 1 x AMAT55<br>(L 67 x W 66 x D 12.5cm)<br>Store apron accessories and<br>keep aprons from touching<br>the floor |