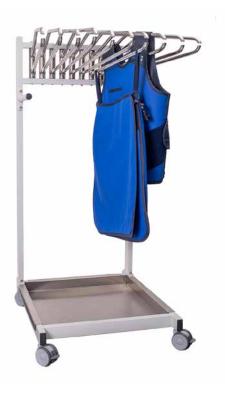

# **Mobile Double Hanger AMMH10**

Increase your apron's lifespan with **Amray's Mobile Hanger AMMH10**, saving valuable time and organising your garments easily.

- Designed with open loop arms to effortlessly organise 10 aprons or 10 vests/skirts with smooth-rolling antistatic castors and a reliable anti-tipping base.
- The open loop arm hangers are made from stainless steel, insuring a hygienic medical area and the longevity of the apron rack.
- Side bars can be used to hang thyroid collars.
- Customise AMMH10 with optional extras
  that effortlessly attach to safely store lead
  glasses and other accessories, ensuring a
  comprehensive and adaptable storage system.

## Order Information

Experience the convenience of Amray's Mobile Hanger AMMH10, designed with open loop arms to effortlessly organise 10 aprons or 10 vests/ skirts effortlessly without the need for folding or worrying about wrinkles. This innovative design keeps your lead aprons in excellent condition, ensuring they are free from creases or damage. Customise your Mobile Hanger with optional extras to accommodate additional accessories such as lead glasses and thyroid collars, providing a versatile storage solution for all your needs.

### **Apron Storage Type**

• Holds 10 aprons and/ or 10 vests/skirts