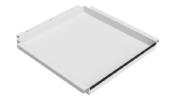

## Securely Store Your Apron Accessories with Optional Extras

Keep all your essential radiation protective accessories such as eyewear, thyroid collars, shin guards, lead caps organised, accessible, and in optimal condition.

# **Optional Extras**

| Eyewear Kit                                                                          | Basket Kit                                                                                                            | Tray                                                                                                            |
|--------------------------------------------------------------------------------------|-----------------------------------------------------------------------------------------------------------------------|-----------------------------------------------------------------------------------------------------------------|
| 1 x AMECMB10<br>2 x AMEC<br>(L 58 x W 21.5 x D 28.5cm)<br>Store up to 5 lead glasses | 1 x AMAB<br>(L 47.5 x W 22 x D 12cm)<br>Store thyroid collars, gloves,<br>shin guards, and other<br>apron accessories | 1 x AMAT55<br>(L 67 x W 66 x D 12.5cm)<br>Store apron accessories and<br>keep aprons from touching<br>the floor |