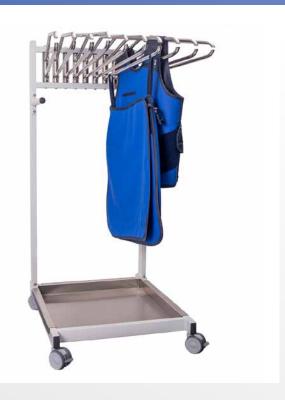

# **Mobile Double Hanger AMMH10**

Increase your apron's lifespan with **Amray's Mobile Hanger AMMH10**, saving valuable time and organising your garments easily.

- Designed with open loop arms to effortlessly organise 10 aprons or 10 vests/skirts with smooth-rolling antistatic castors and a reliable anti-tipping base.
- The open loop arm hangers are made from stainless steel, insuring a hygienic medical area and the longevity of the apron rack.
- Side bars can be used to hang thyroid collars.
- Customise AMMH10 with optional extras
  that effortlessly attach to safely store lead
  glasses and other accessories, ensuring a
  comprehensive and adaptable storage system.

## Order Information

Experience the convenience of Amray's Mobile Hanger AMMH10, designed with open loop arms to effortlessly organise 10 aprons or 10 vests/ skirts effortlessly without the need for folding or worrying about wrinkles. This innovative design keeps your lead aprons in excellent condition, ensuring they are free from creases or damage. Customise your Mobile Hanger with optional extras to accommodate additional accessories such as lead glasses and thyroid collars, providing a versatile storage solution for all your needs.

### **Apron Storage Type**

• Holds 10 aprons and/ or 10 vests/skirts