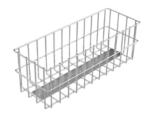

## Securely Store Your Apron Accessories with Optional Extras

Keep all your essential radiation protective accessories such as eyewear, thyroid collars, shin guards, lead caps organised, accessible, and in optimal condition.

# **Optional Extras**

| Eyewear Kit                                                                          | Basket Kit                                                                                                            | Tray                                                                                                            |
|--------------------------------------------------------------------------------------|-----------------------------------------------------------------------------------------------------------------------|-----------------------------------------------------------------------------------------------------------------|
| 1 x AMECMB10<br>2 x AMEC<br>(L 58 x W 21.5 x D 28.5cm)<br>Store up to 5 lead glasses | 1 x AMAB<br>(L 47.5 x W 22 x D 12cm)<br>Store thyroid collars, gloves,<br>shin guards, and other<br>apron accessories | 1 x AMAT55<br>(L 67 x W 66 x D 12.5cm)<br>Store apron accessories and<br>keep aprons from touching<br>the floor |