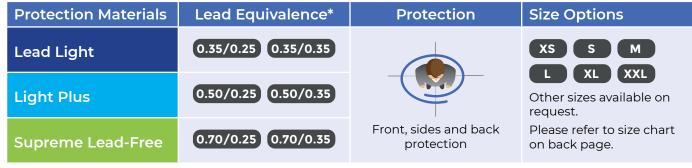

· Soft fabric material to allow for complete flexibility.

- Easy-Clean Flex-DC
  - Stain Resistant Spangly
  - Standard Nylon

\* Measurement in mm Pb.