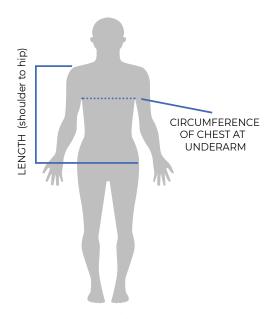

## Sizing Chart for Vest & Skirt Lead Aprons

The following sizing chart caters for our most popular (standard) sizes. If you need help selecting the right size, please refer to the measuring guidelines below the sizing table.

| Lead Apron Vest (in cm) |       |       |       |            |             |             |
|-------------------------|-------|-------|-------|------------|-------------|-------------|
| Cina                    | XS    | S     | М     | L          | XL          | XXL         |
| Size                    | 91    | 97    | 107   | 113        | 120         | 127         |
| Chest<br>circumference  | 80-85 | 86-91 | 92-97 | 98-<br>107 | 108-<br>113 | 114-<br>120 |
| Length                  | 50    | 55    | 60    | 65         | 65          | 65          |

When measuring total length allow for overlap. Other lengths available: 70, 80. Any combination of size and length available. Other sizes available on request.

| My Individual Vest Measurements                 |    |  |  |  |
|-------------------------------------------------|----|--|--|--|
| Circumference of chest<br>at underarm           | cm |  |  |  |
| Length from (highest point of) shoulders to hip | cm |  |  |  |