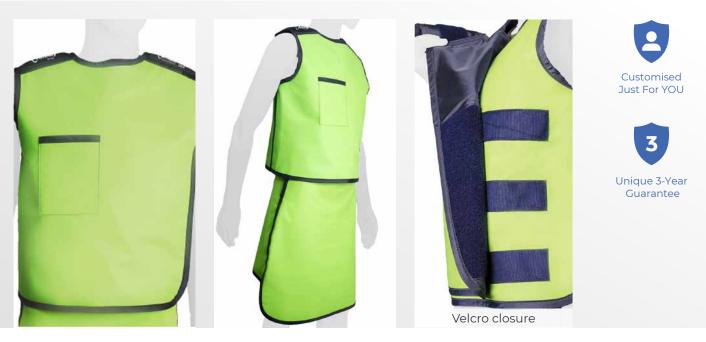

## Semi-Wrap Vest

AmRay's Semi-Wrap Vest offers optimum front and side protection, making it an ideal choice for medical professionals working in cardiology, neurology, and urology. Designed to reduce strain on your neck and shoulders, this apron ensures comfort even during prolonged use. The vest also features a Velcro closure system, allowing you to swiftly and effortlessly adjust the vest's fit.

| Product Features Overview                                                                                                  | Custom Options                                                                           |
|----------------------------------------------------------------------------------------------------------------------------|------------------------------------------------------------------------------------------|
| <ul> <li>Front protection: two fully overlapping panels,<br/>covering a circumference of 60% of the upper body.</li> </ul> | <ul> <li>Monogram or Logo on pocket.</li> <li>Thyroid collar clipped on, with</li> </ul> |
| <ul> <li>Back protection: one panel.</li> </ul>                                                                            | magnet or Velcro closure.                                                                |
| Even transfer of weight between shoulders and hips to reduce fatigue.                                                      | <ul> <li>Extra pocket (e.g. dosimeter).</li> <li>Access to A-Track Inventory</li> </ul>  |
| <ul> <li>Adjustable Velcro and padded shoulders for<br/>more comfort.</li> </ul>                                           | System.<br>Available Fabrics:                                                            |

· Soft fabric material to allow for complete flexibility.

- Easy-Clean Flex-DC
  - Stain Resistant Spangly
  - Standard Nylon

\* Measurement in mm Pb.