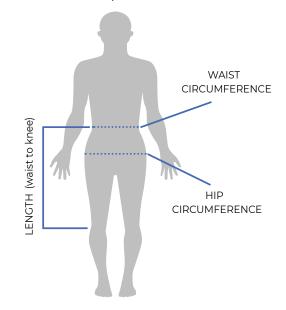

## Sizing Chart for Vest & Skirt Lead Aprons

The following sizing chart caters for our most popular (standard) sizes. If you need help selecting the right size, please refer to the measuring guidelines below the sizing table.

When measuring total length allow for overlap. Other sizes available on request.

| L                                    | Lead Apron Skirt (in cm) |           |           |           |           |           |            |
|--------------------------------------|--------------------------|-----------|-----------|-----------|-----------|-----------|------------|
| Size                                 | XS                       | S         | М         | L         | LL        | XL        | XXL        |
| Waist                                | 65                       | 70        | 75        | 81        | 87        | 93        | 103        |
| Recommended<br>waist<br>measurements | 63-<br>67                | 68-<br>72 | 73-<br>78 | 79-<br>84 | 85-<br>90 | 91-<br>97 | 98-<br>108 |
| Hips                                 | 90                       | 95        | 100       | 106       | 112       | 118       | 128        |
| Length                               | 50                       | 60        | 60        | 60        | 60        | 60        | 60         |

## My Individual Skirt Measurements

| Waist circumference       | cm |
|---------------------------|----|
| Hips circumference        | cm |
| Length from waist to knee | cm |