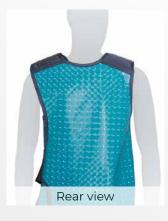

## **Product Features Overview**

- · Front protection: one panel.
- · Back protection: two panels fully overlapping.
- Fully adjustable Velcro straps for back support and even weight distribution.
- Even transfer of weight between shoulders and hips to reduce fatigue.
- · Padded shoulders for more comfort.
- · Soft fabric material to allow for complete flexibility.