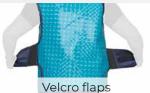

## **Product Features Overview**

- · Front protection: one panel.
- · Back protection: two panels fully overlapping.
- Fully adjustable Velcro straps for back support and even weight distribution.
- Even transfer of weight between shoulders and hips to reduce fatigue.
- · Padded shoulders for more comfort.
- · Soft fabric material to allow for complete flexibility.