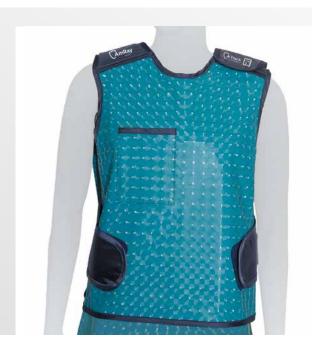

## **Ergo-Fit+ Vest**

The **AmRay Ergo-Fit+ Vest** customises comfort and support with adjustable cross-over panels at the back. Perfect for medical professionals in lengthy interventional procedures. Ergonomic design and straps reduce back and shoulder strain for a secure fit.

## **Product Features Overview**

- · Front protection: one panel.
- · Back protection: two panels fully overlapping.
- Fully adjustable Velcro straps for back support and even weight distribution.
- Even transfer of weight between shoulders and hips to reduce fatigue.
- · Padded shoulders for more comfort.
- · Soft fabric material to allow for complete flexibility.