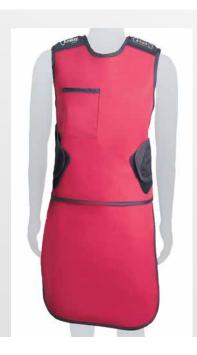

## Skirt

The **AmRay Skirt** fully protects the wearer's front, back, and sides. This skirt features two wide overlapping front panels and one back panel. The optional wide support belt ensures comfortable lower back support and securely attached with Velcro to prevent shifting.

## **Product Features Overview**

- · Front protection: two fully overlapping panels.
- · Back protection: one panel.
- · Adjustable Velcro closure at front for tight fit.
- · Soft fabric material to allow for full flexibility.
- · Optional: Wide Inside Support Belt with Velcro.