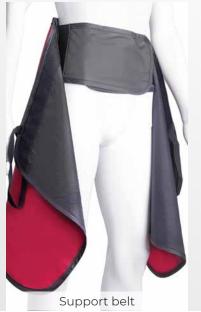

## Skirt

The **AmRay Skirt** fully protects the wearer's front, back, and sides. This skirt features two wide overlapping front panels and one back panel. The optional wide support belt ensures comfortable lower back support and securely attached with Velcro to prevent shifting.

## **Product Features Overview**

- · Front protection: two fully overlapping panels.
- · Back protection: one panel.
- · Adjustable Velcro closure at front for tight fit.
- · Soft fabric material to allow for full flexibility.
- · Optional: Wide Inside Support Belt with Velcro.