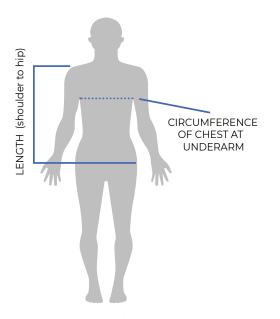

## Sizing Chart for Vest & Skirt Lead Aprons

The following sizing chart caters for our most popular (standard) sizes. If you need help selecting the right size, please refer to the measuring guidelines below the sizing table.

| Lead Apron Vest (in cm) |       |        |       |            |             |             |
|-------------------------|-------|--------|-------|------------|-------------|-------------|
| Size                    | XS    | S      | М     | L          | XL          | XXL         |
|                         | 91    | 97 107 |       | 113        | 120         | 127         |
| Chest circumference     | 80-85 | 86-91  | 92-97 | 98-<br>107 | 108-<br>113 | 114-<br>120 |
| Length                  | 50    | 55     | 60    | 65         | 65          | 65          |

When measuring total length allow for overlap. Other sizes available on request.

| My Individual Vest Measurements                 |    |  |  |  |
|-------------------------------------------------|----|--|--|--|
| Circumference of chest at underarm              | cm |  |  |  |
| Length from (highest point of) shoulders to hip | cm |  |  |  |