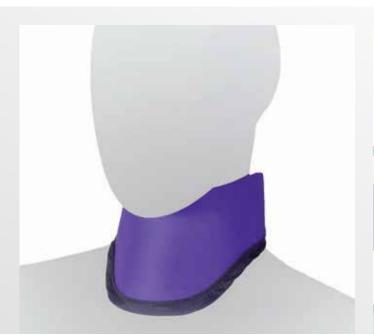

## **Thyroid Collar A**

**Amray's Thyroid Collar A** ensure maximum radiation protection for healthcare professionals and their patients particularly during high-dose examinations and procedures. Designed to be used in hospitals, private practices, dental, and radiologic clinics. Thyroid collar A offers complete protection to the thyroid area. It has snug fit and allows for easy on-off access.