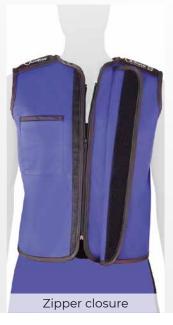

**Product Features Overview** 

- Front protection: Two protection panels partially overlapping by 15cm.
- · Back protection: One panel.
- · Closure Type:
  - · Zipper for a snug fit.
- · Soft fabric materials to allow for complete flexibility.
- · Greater air circulation.
- · Padded shoulders.