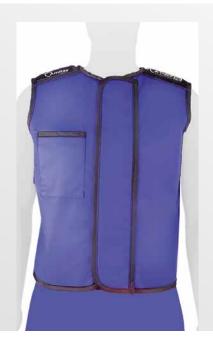

## Tailor-Fit Vest with Zipper

The **AmRay Tailor-Fit Vest** offers exceptional comfort during long procedures with complete protection for your front, sides, and back. Its customizable fit ensures maximum protection and comfort, with easy-to-use closures that ensure you are always protected while also saving time during interventional procedures.

**Product Features Overview** 

- Front protection: Two protection panels partially overlapping by 15cm.
- · Back protection: One panel.
- · Closure Type:
  - · Zipper for a snug fit.
- · Soft fabric materials to allow for complete flexibility.
- · Greater air circulation.
- · Padded shoulders.