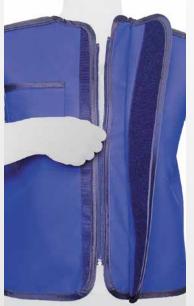

**Product Features Overview** 

- Front protection: Two protection panels partially overlapping by 15cm.
- · Back protection: One panel.
- · Closure Type:
  - · Zipper for a snug fit.
- · Soft fabric materials to allow for complete flexibility.
- · Greater air circulation.
- · Padded shoulders.