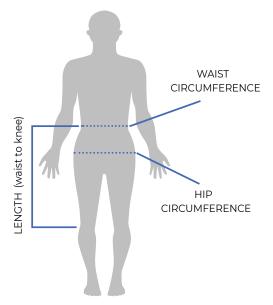

## Sizing Chart for Vest & Skirt Lead Aprons

The following sizing chart caters for our most popular (standard) sizes. If you need help selecting the right size, please refer to the measuring guidelines below the sizing table.

| Lead Apron Skirt (in cm)             |           |           |           |           |           |           |            |
|--------------------------------------|-----------|-----------|-----------|-----------|-----------|-----------|------------|
| Size                                 | XS        | S         | М         | L         | LL        | XL        | XXL        |
| Waist                                | 65        | 70        | 75        | 81        | 87        | 93        | 103        |
| Recommended<br>waist<br>measurements | 63-<br>67 | 68-<br>72 | 73-<br>78 | 79-<br>84 | 85-<br>90 | 91-<br>97 | 98-<br>108 |
| Hips                                 | 90        | 95        | 100       | 106       | 112       | 118       | 128        |
| Length                               | 50        | 60        | 60        | 60        | 60        | 60        | 60         |

When measuring total length allow for overlap. Other lengths available: 70, 80. Any combination of size and length available. Other sizes available on request.

| My Individual Skirt Measurements |    |  |  |  |
|----------------------------------|----|--|--|--|
| Waist circumference              | cm |  |  |  |
| Hips circumference               | cm |  |  |  |
| Length from waist to knee        | cm |  |  |  |