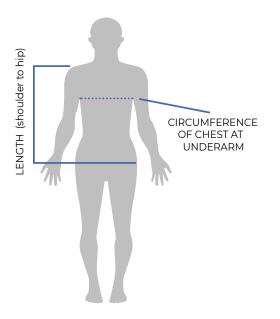

## Sizing Chart for Vest & Skirt Lead Aprons

The following sizing chart caters for our most popular (standard) sizes. If you need help selecting the right size, please refer to the measuring guidelines below the sizing table.

When measuring total length allow for overlap. Other sizes available on request.

| My Individual Vest Measurements                 |    |  |  |  |
|-------------------------------------------------|----|--|--|--|
| Circumference of chest at underarm              | cm |  |  |  |
| Length from (highest point of) shoulders to hip | cm |  |  |  |