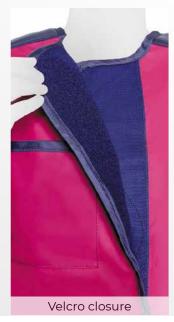

## **Product Features Overview**

- Front protection: Two protection panels partially overlapping by 15cm.
- · Back protection: One panel.
- · Closure Type:
  - · Adjustable Velcro for a flexible fit.
- · Soft fabric materials to allow for complete flexibility.
- · Greater air circulation.
- · Padded shoulders.