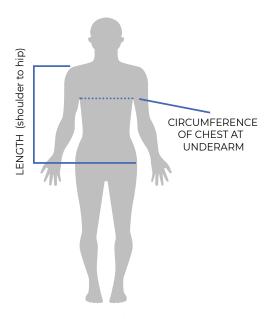

## Sizing Chart for Vest & Skirt Lead Aprons

The following sizing chart caters for our most popular (standard) sizes. If you need help selecting the right size, please refer to the measuring guidelines below the sizing table.

If your individual measurements do not fit the standard sizing charts below, please feel free to send them to **info@amraygroup.com** and we will assist you in choosing the most suitable size for your radiation protection apron.

| Lead Apron Vest (in cm) |       |       |       |            |             |             |
|-------------------------|-------|-------|-------|------------|-------------|-------------|
| Size                    | XS    | S     | М     | L          | XL          | XXL         |
|                         | 91    | 97    | 107   | 113        | 120         | 127         |
| Chest circumference     | 80-85 | 86-91 | 92-97 | 98-<br>107 | 108-<br>113 | 114-<br>120 |
| Length                  | 50    | 55    | 60    | 65         | 65          | 65          |

When measuring total length allow for overlap. Other sizes available on request.

| My Individual Vest Measurements                 |    |  |  |  |
|-------------------------------------------------|----|--|--|--|
| Circumference of chest at underarm              | cm |  |  |  |
| Length from (highest point of) shoulders to hip | cm |  |  |  |