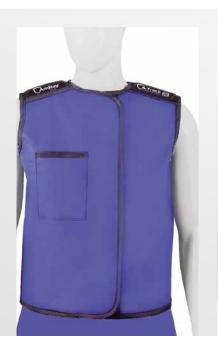

## Tailor-Fit Vest with Velcro

The **AmRay Tailor-Fit Vest** offers exceptional comfort during long procedures with complete protection for your front, sides, and back. Its customizable fit ensures maximum protection and comfort, with easy-to-use closures that ensure you are always protected while also saving time during interventional procedures.

## **Product Features Overview**

- Front protection: Two protection panels partially overlapping by 15cm.
- · Back protection: One panel.
- · Closure Type:
  - · Adjustable Velcro for a flexible fit.
- · Soft fabric materials to allow for complete flexibility.
- · Greater air circulation.
- · Padded shoulders.