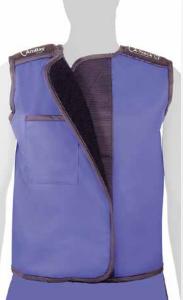

## **Product Features Overview**

- Front protection: Two protection panels partially overlapping by 15cm.
- · Back protection: One panel.
- · Closure Type:
  - · Adjustable Velcro for a flexible fit.
- · Soft fabric materials to allow for complete flexibility.
- · Greater air circulation.
- · Padded shoulders.