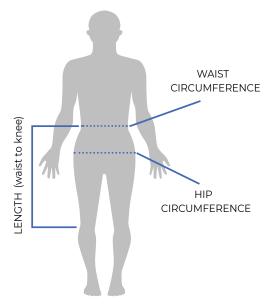

| Lead Apron Skirt (in cm)             |           |           |           |           |           |           |            |
|--------------------------------------|-----------|-----------|-----------|-----------|-----------|-----------|------------|
| Size                                 | XS        | S         | М         | L         | LL        | XL        | XXL        |
| Waist                                | 65        | 70        | 75        | 81        | 87        | 93        | 103        |
| Recommended<br>waist<br>measurements | 63-<br>67 | 68-<br>72 | 73-<br>78 | 79-<br>84 | 85-<br>90 | 91-<br>97 | 98-<br>108 |
| Hips                                 | 90        | 95        | 100       | 106       | 112       | 118       | 128        |
| Length                               | 50        | 60        | 60        | 60        | 60        | 60        | 60         |

When measuring total length allow for overlap. Other lengths available: 70, 80. Any combination of size and length available. Other sizes available on request.

| My Individual Skirt Measurements |    |  |  |  |
|----------------------------------|----|--|--|--|
| Waist circumference              | cm |  |  |  |
| Hips circumference               | cm |  |  |  |
| Length from waist to knee        | cm |  |  |  |