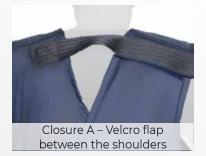

## Single Front Apron with Velcro

Experience full front protection with the **Single Front Lead Apron with Velcro**. This one-piece apron maximises shielding with its front protection panel. Achieve a custom fit with elasticated Velcro fasteners at the front (Closure C). Personalise your comfort with the optional Velcro flap (Closure A) between the shoulders.

## **Product Features Overview**

- · Front Protection: one panel.
- · Adjustable Velcro flaps on hips for back support, even weight distribution and individual fit.
- · Upper Velcro strap to keep shoulder sleeves together.
- · Padded shoulders for more comfort.
- · Soft fabric material to allow for complete flexibility.