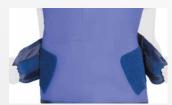

## **Product Features Overview**

- · Front Protection: one panel.
- · Adjustable Velcro flaps on hips for back support, even weight distribution and individual fit.
- · Upper Velcro strap to keep shoulder sleeves together.
- · Padded shoulders for more comfort.
- · Soft fabric material to allow for complete flexibility.