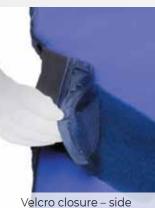

## **Product Features Overview**

- · Front Protection: one panel.
- · Adjustable Velcro flaps on hips for back support, even weight distribution and individual fit.
- · Upper Velcro strap to keep shoulder sleeves together.
- · Padded shoulders for more comfort.
- · Soft fabric material to allow for complete flexibility.