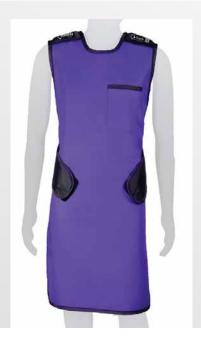

## Single Front Apron with Velcro

Experience full front protection with the **Single Front Lead Apron with Velcro**. This one-piece apron maximises shielding with its front protection panel. Achieve a custom fit with elasticated Velcro fasteners at the front (Closure C). Personalise your comfort with the optional Velcro flap (Closure A) between the shoulders.

## **Product Features Overview**

- · Front Protection: one panel.
- · Adjustable Velcro flaps on hips for back support, even weight distribution and individual fit.
- · Upper Velcro strap to keep shoulder sleeves together.
- · Padded shoulders for more comfort.
- · Soft fabric material to allow for complete flexibility.