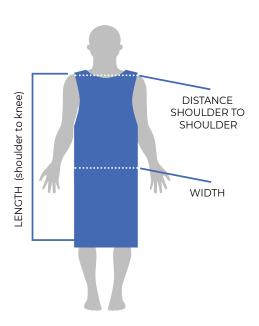

## Sizing Chart for Front Lead Aprons

The following sizing chart caters for our most popular (standard) sizes. If you need help selecting the right size, please refer to the measuring guidelines below the sizing table.

| Front Lead Aprons (in cm) |     |     |     |     |     |  |
|---------------------------|-----|-----|-----|-----|-----|--|
| Size                      | XS  | S   | М   | L   | XL  |  |
| Shoulder width            | 36  | 36  | 42  | 42  | 50  |  |
| Front width               | 50  | 55  | 60  | 75  | 75  |  |
| Standard length           | 100 | 100 | 100 | 100 | 100 |  |

Shoulder width 36, 42 and 50 available on request. Other lengths available: 90, 110, 120. Other sizes available on request.

| My Individual Measurements                             |    |  |  |  |
|--------------------------------------------------------|----|--|--|--|
| Distance shoulder to shoulder                          | cm |  |  |  |
| Length from (highest point of) shoulders to below knee | cm |  |  |  |
| Width at hip                                           | cm |  |  |  |