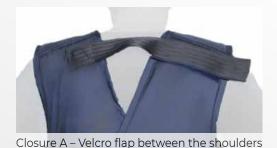

## Single Front Apron with Buckle

Experience full front protection with the **Single Front Lead Apron with Buckle**. This one-piece apron maximises shielding with its front protection panel. Achieve a custom fit with elasticated Buckle fasteners at the front (Closure C). Personalise your comfort with the optional Velcro flap (Closure A) between the shoulders.

Customised Just For YOU

Unique 3-Year Guarantee

Closure B – Buckle with fully adjustable strap