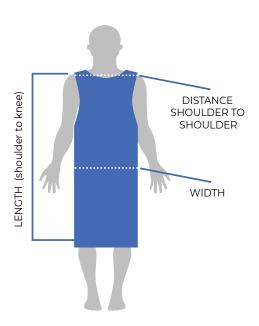

## Sizing Chart for Front Lead Aprons

The following sizing chart caters for our most popular (standard) sizes. If you need help selecting the right size, please refer to the measuring guidelines below the sizing table.

If your individual measurements do not fit the standard sizing charts below, please feel free to send them to **info@amraygroup.com** and we will assist you in choosing the most suitable size for your radiation protection apron.

Shoulder width 36, 42 and 50 available on request. Other lengths available: 90, 110, 120. Other sizes available on request.

| My Individual Measurements                             |    |  |  |  |
|--------------------------------------------------------|----|--|--|--|
| Distance shoulder to shoulder                          | cm |  |  |  |
| Length from (highest point of) shoulders to below knee | cm |  |  |  |
| Width at hip                                           | cm |  |  |  |