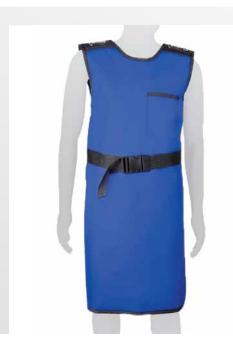

## Single Front Apron with Buckle

Experience full front protection with the **Single Front Lead Apron with Buckle**. This one-piece apron maximises shielding with its front protection panel. Achieve a custom fit with elasticated Buckle fasteners at the front (Closure C). Personalise your comfort with the optional Velcro flap (Closure A) between the shoulders.

## **Product Features Overview**

- · Front Protection: one panel.
- Buckle clip with fully adjustable strap for back support and even weight distribution.
- · Upper Velcro strap to keep shoulder sleeves together.
- · Padded shoulders for more comfort.
- · Soft fabric material to allow for complete flexibility.